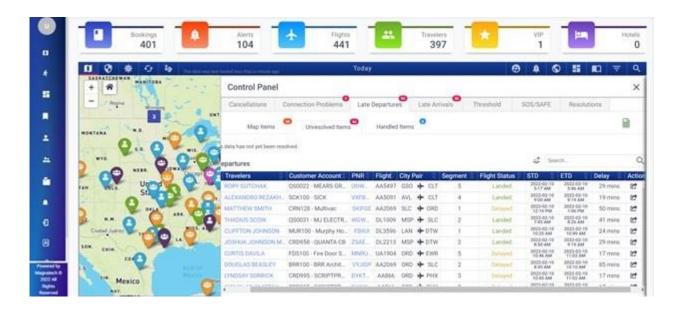

# **Employee Safety While Travelling**

Let Uniglobe Travel help you with the appropriate protocols that will protect your travellers' safety, health, and security when on the road. Our comprehensive Duty of Care solution includes advisories, real-time location awareness, and reporting services which help eliminate the inherent travel risks your program will face. Uniglobe provides essential tools for your account's compliance with duty of care responsibilities. Manage your account's liability by insisting travellers book through your Uniglobe Travel Program.