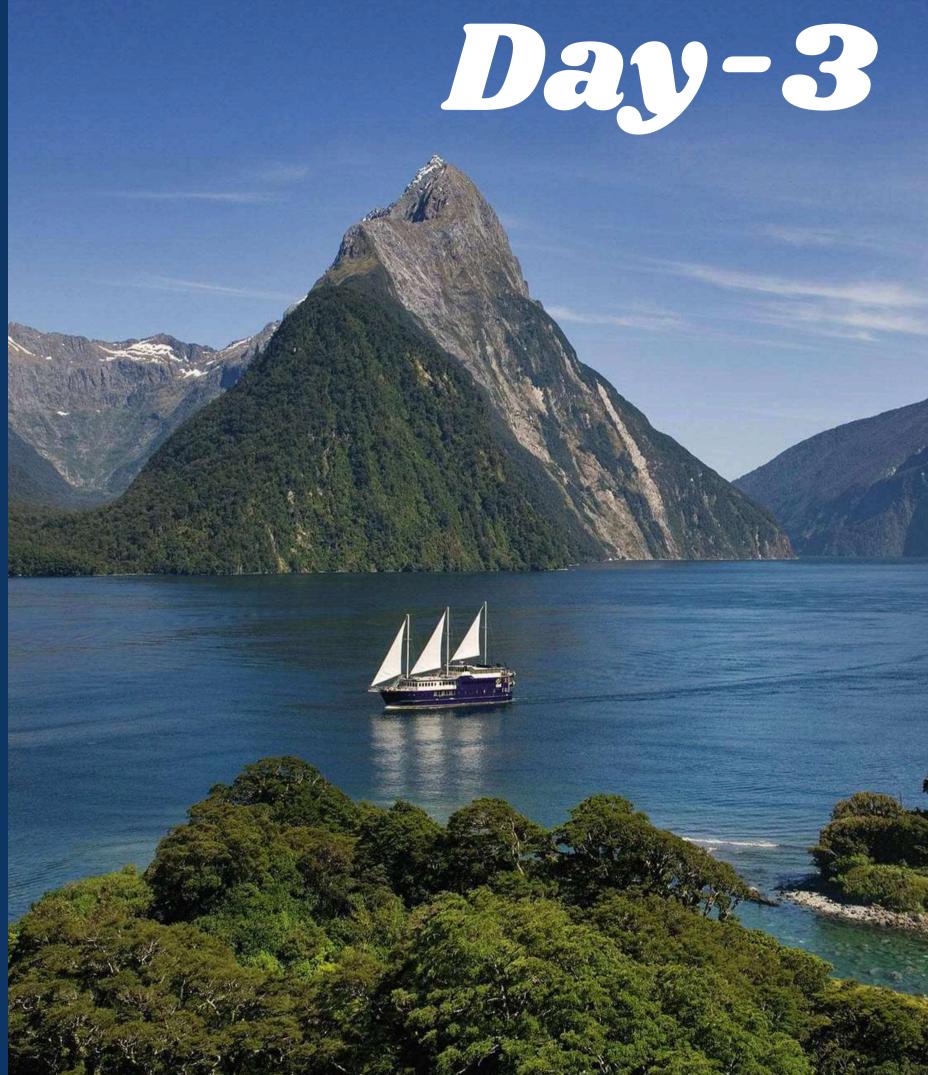

### Queenstown Sightseeing & Milford Sound Cruise Breakfast – Sightseeing – Stay Included

After breakfast, embark on a breathtaking Milford Sound Cruise to experience the majestic fjord's cliffs, dark waters, and alpine peaks up close. After the cruise, return to your hotel in Queenstown for an overnight stay