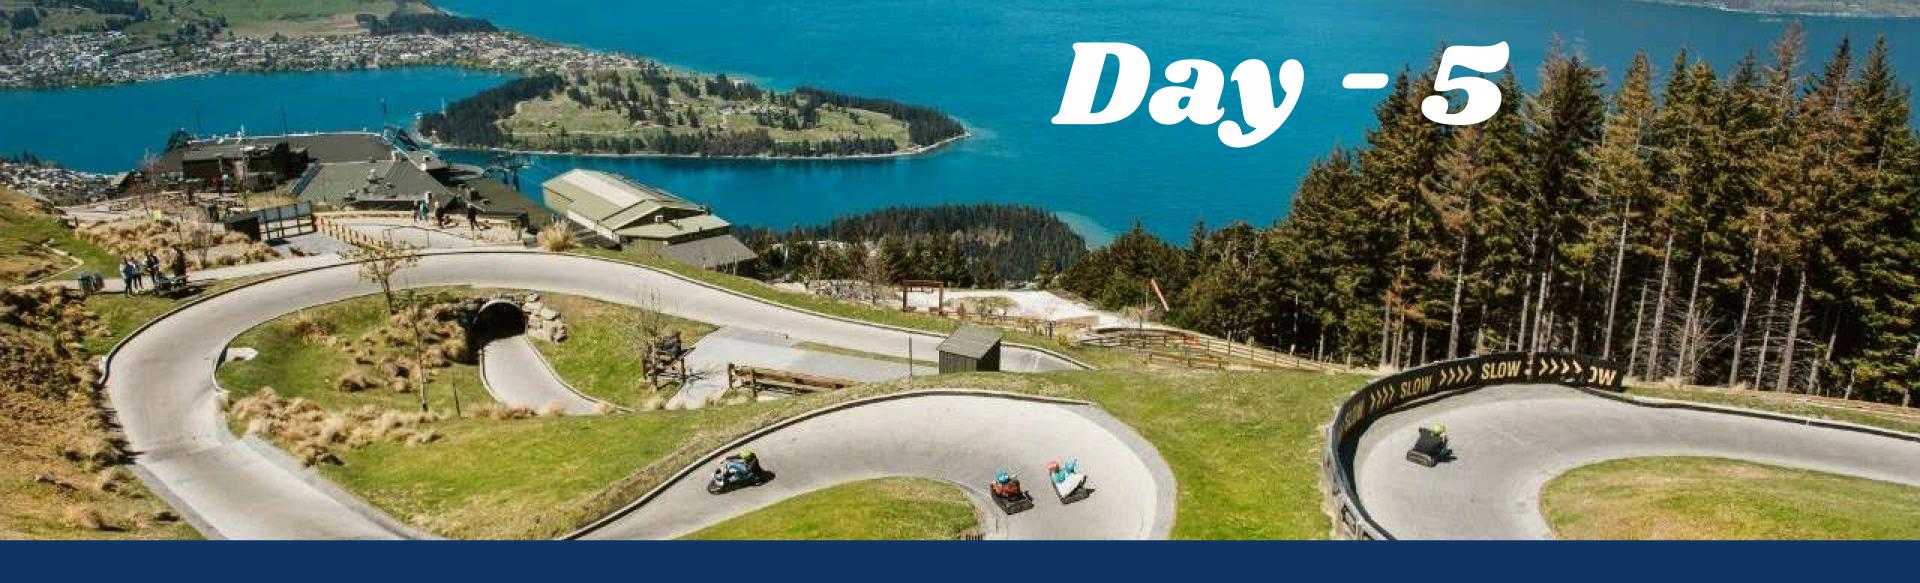

### Fly to Queenstown & Skyline Gondola Ride Breakfast – Sightseeing – Stay Included

After breakfast, check out and fly from Rotorua to Queenstown. Upon arrival, check in to your hotel and relax. In the evening, enjoy a ride on the Skyline Gondola, the steepest cable car in the Southern Hemisphere. Take in breathtaking views of Queenstown and the surrounding landscapes before returning to your hotel for the night.