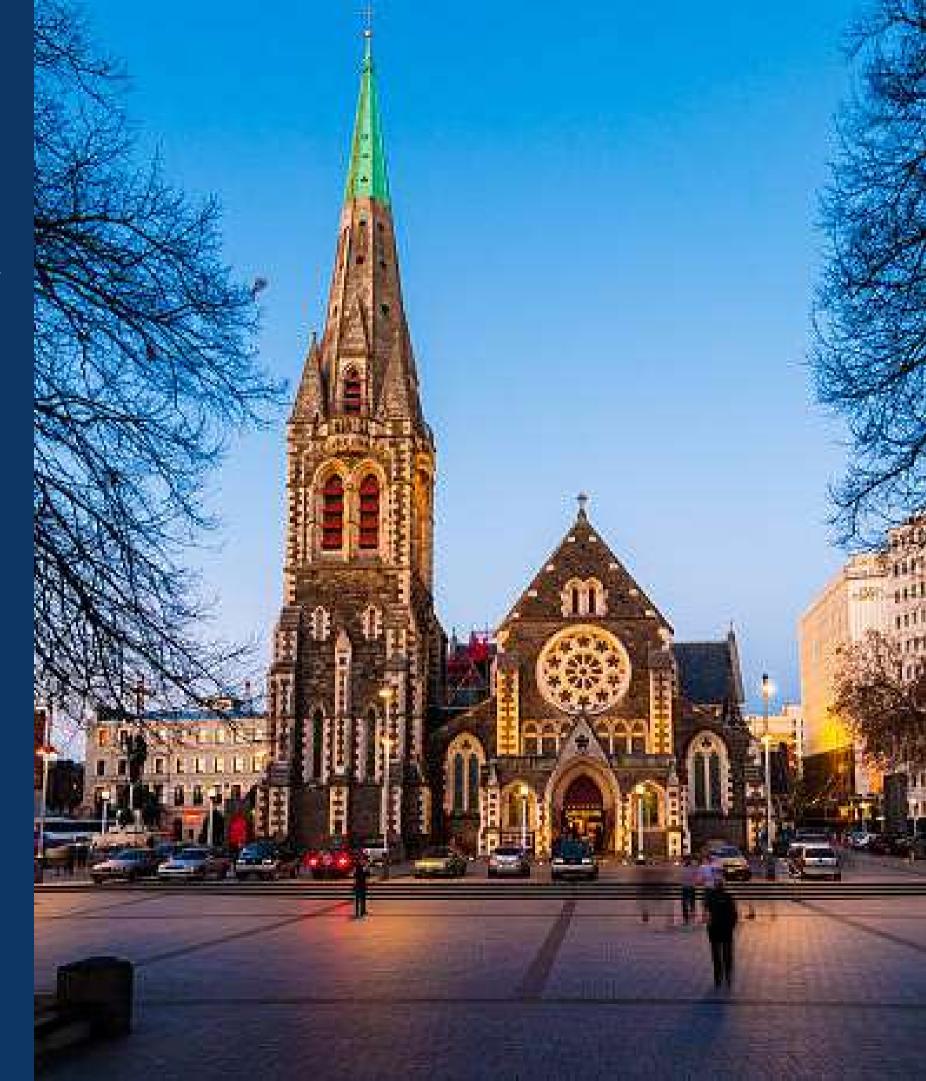

## Drive to Christchurch Breakfast – Sightseeing – Stay Included

Relax at your hotel in the morning. After lunch, check out and drive to Christchurch. Upon arrival, check in to your hotel and unwind for the evening.