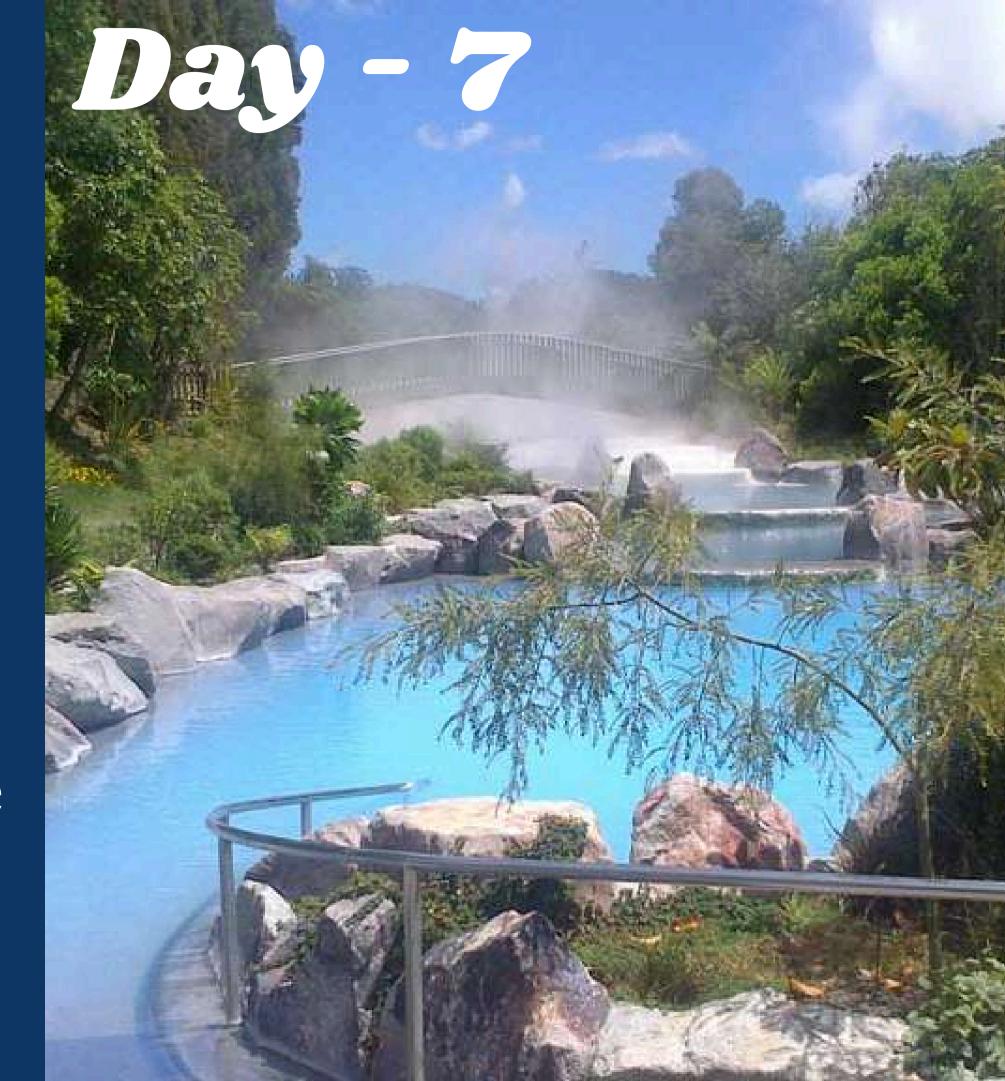

### Glacier Hot Pools at Franz Josef Breakfast – Sightseeing – Stay Included

After breakfast, visit the Glacier Hot Pools, surrounded by lush rainforest. Relax and soak in the natural warmth, enjoying the serene beauty of Franz Josef before returning to your hotel for the night.