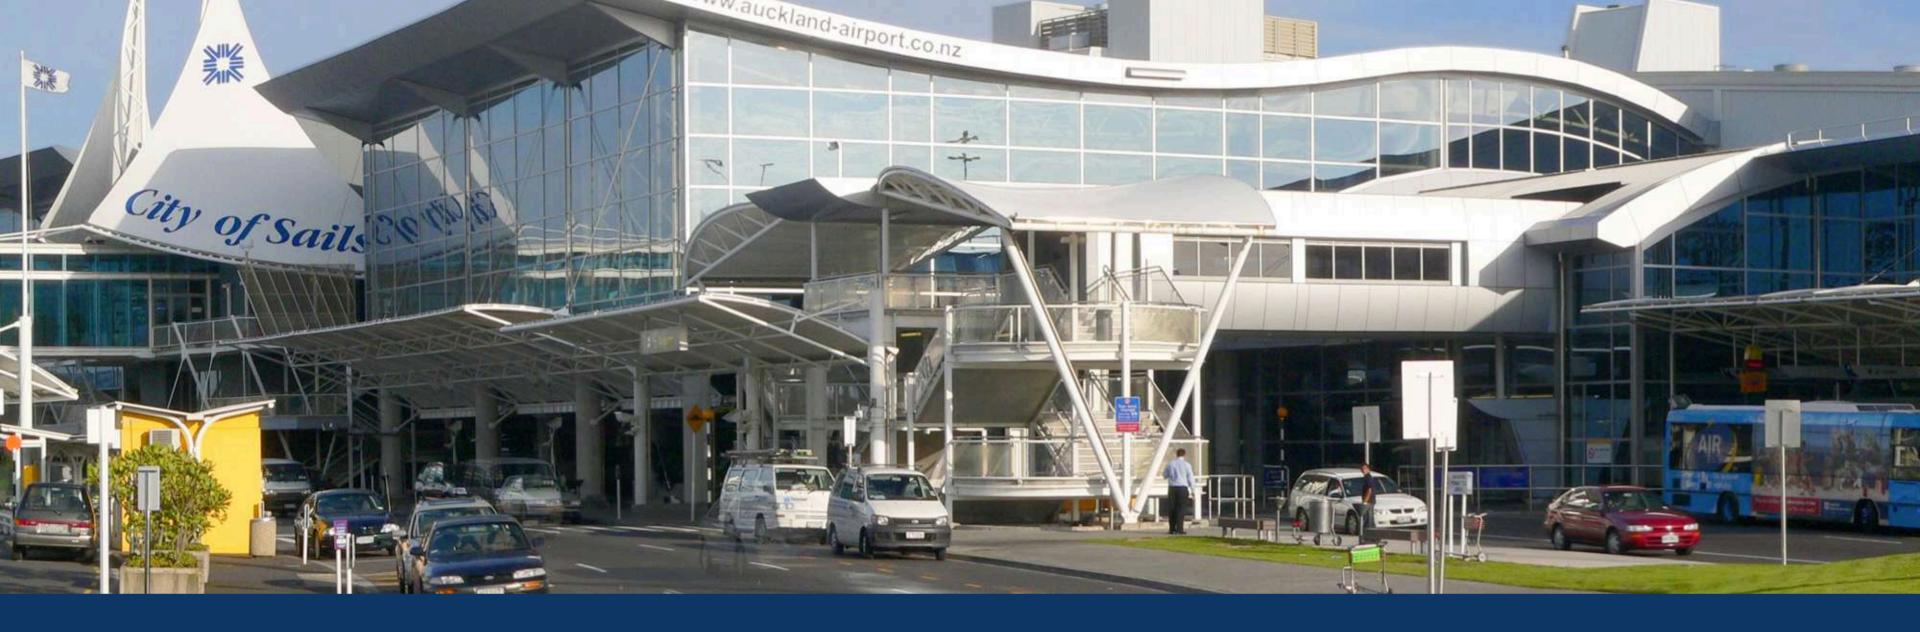

Welcome to Auckland! On arrival, meet our representative and transfer to your hotel. After check-in and some rest, head out in the evening to visit the iconic Sky Tower with your admission tickets. Enjoy panoramic views of the city skyline before returning to the hotel for an overnight stay.