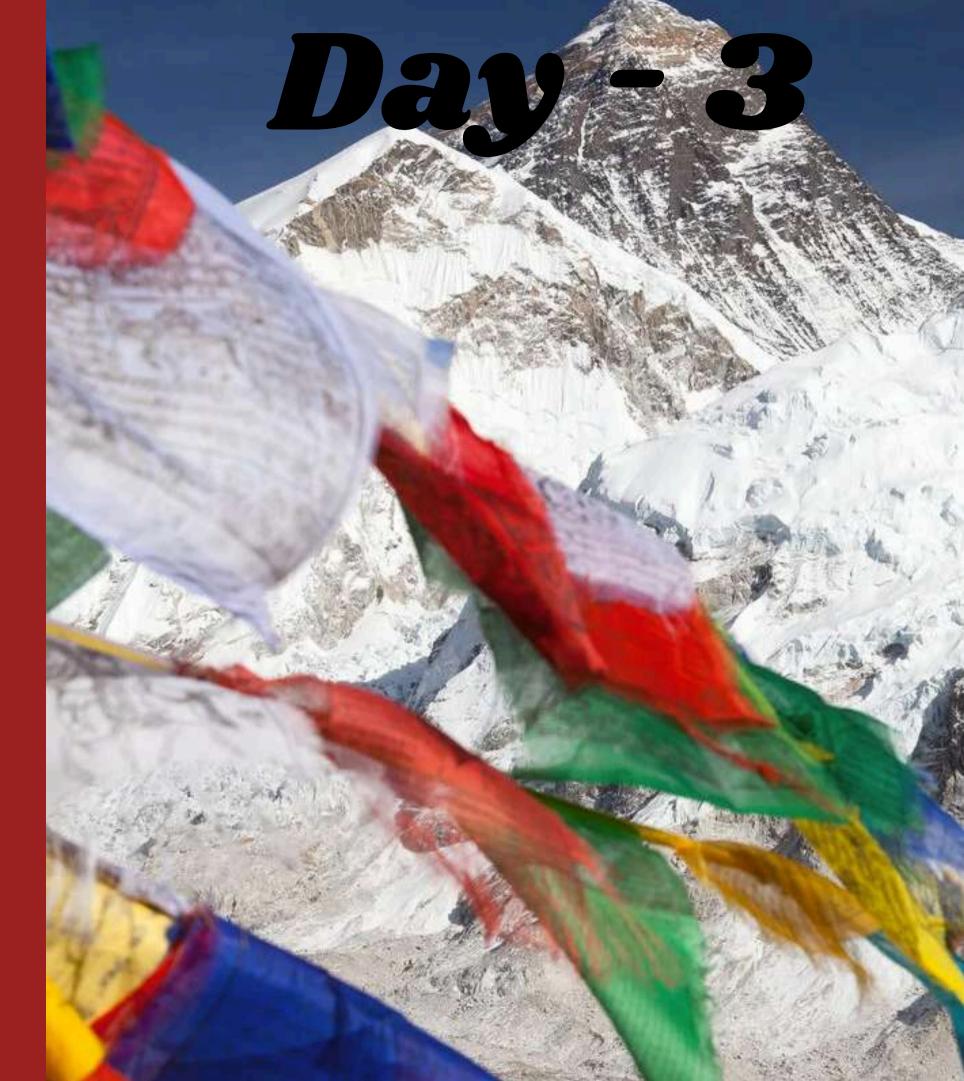

# Patan & Pokhara Sightseeing Inclusions: Breakfast • Sightseeing • Stay Included

After breakfast, visit Patan (Lalitpur), known for its rich heritage and stunning Durbar Square, filled with ancient temples. Explore the Tibetan Refugee Centre, famous for handcrafted carpets. Continue to the iconic Swayambhunath Stupa, perched on a hill with panoramic views of Kathmandu. Later, drive to Pokhara (210 km  $/ \sim 7$  hours). On the way, you can enjoy an optional cable car ride at Manakamana Temple. Upon arrival in Pokhara, check in to your hotel and relax.