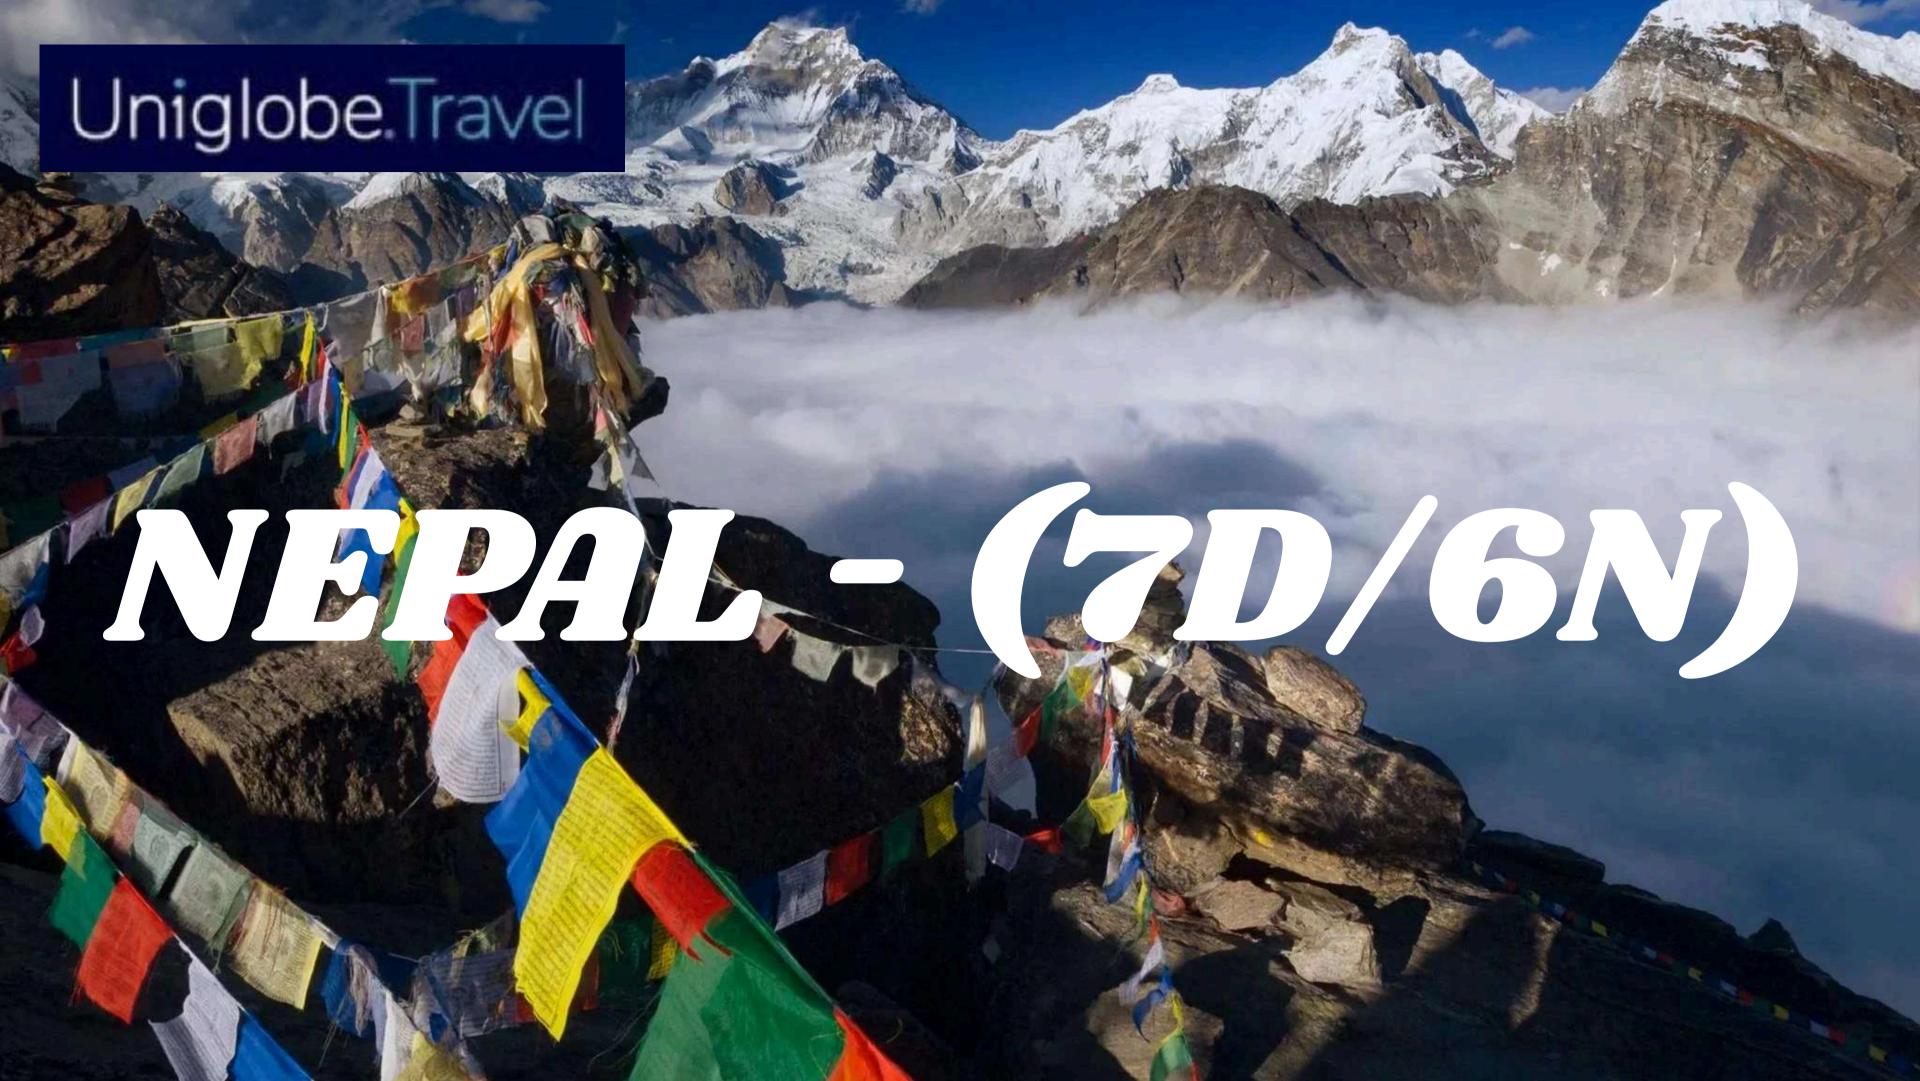

### Mystic Nepal: A 7-Day Journey Through the Himalayas

Experience the natural beauty of Nepal with our 7-day Kathmandu tour package. Nestled in the Himalayas, Nepal is known for its rich culture, stunning landscapes, and iconic peaks like Mt. Everest. This trip offers a perfect mix of relaxation and adventure — from trekking and mountain biking to exploring famous spots like Everest Base Camp and Annapurna Base Camp.