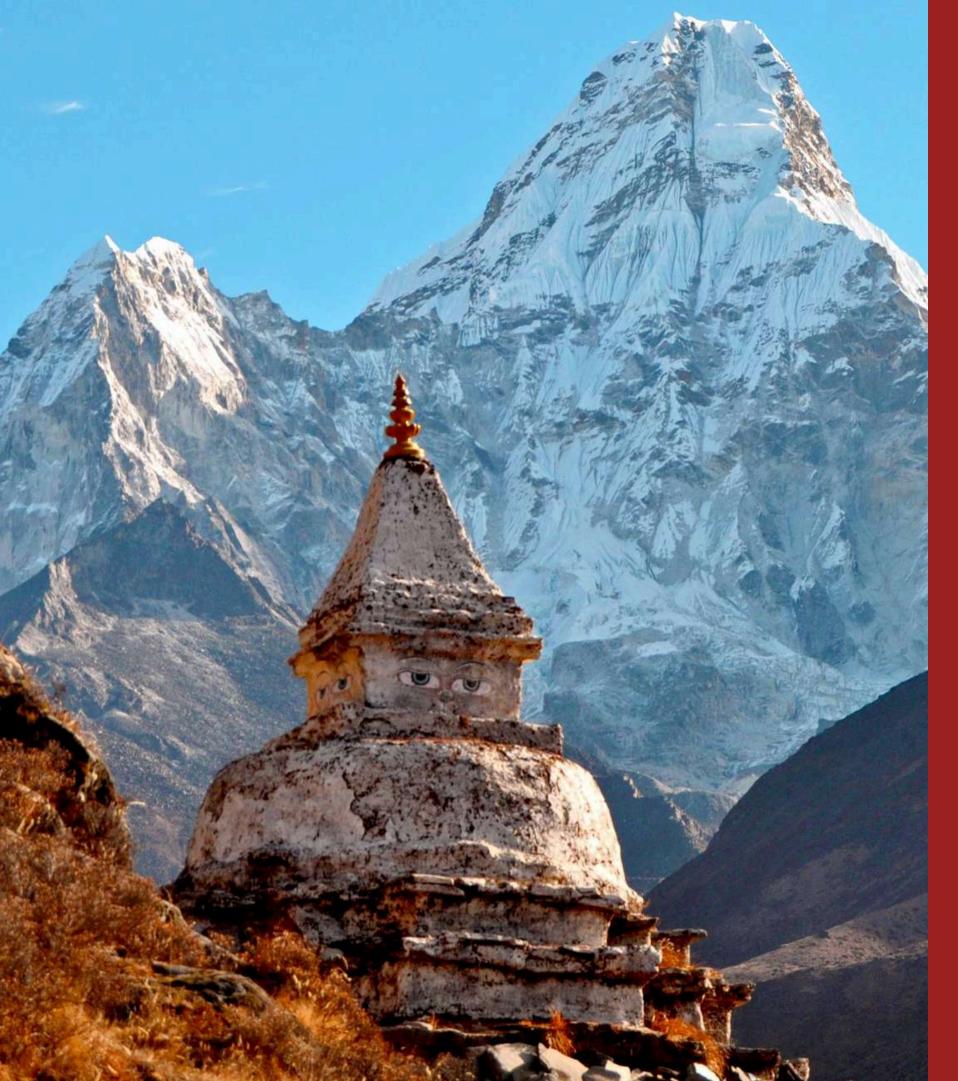

### Mystic Nepal: A 7-Day Journey Through the Himalayas

Experience the natural beauty of Nepal with our 7-day Kathmandu tour package. Nestled in the Himalayas, Nepal is known for its rich culture, stunning landscapes, and iconic peaks like Mt. Everest. This trip offers a perfect mix of relaxation and adventure — from trekking and mountain biking to exploring famous spots like Everest Base Camp and Annapurna Base Camp.