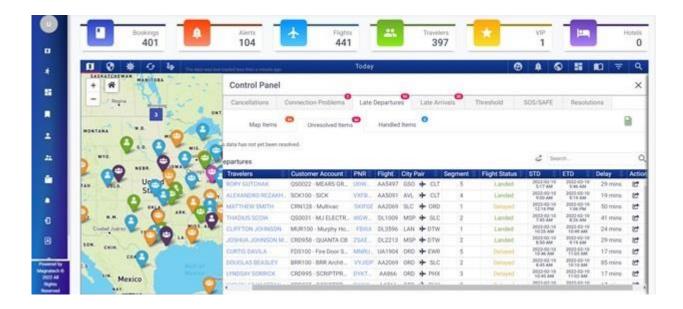

### **Employee Safety While Travelling**

Let Uniglobe Travel help you with the appropriate protocols that will protect your travellers' safety, health, and security when on the road. Our comprehensive Duty of Care solution includes advisories, real-time location awareness, and reporting services which help eliminate the inherent travel risks your program will face. Uniglobe provides essential tools for your account's compliance with duty of care responsibilities. Manage your account's liability by insisting travellers book through your Uniglobe Travel Program.